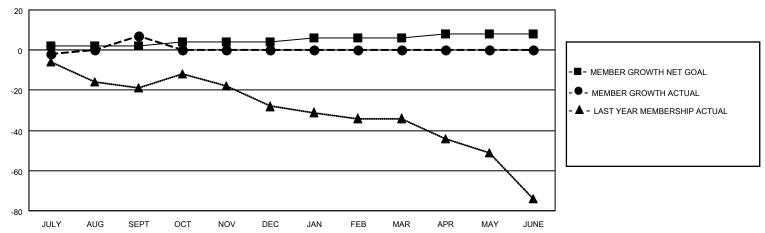

#### GOALS AND ACTUAL MEMBERS CUMULATIVE

| DROPPED CLUBS: 1 |    | 17 CLUBS OF 58 ADDED 1 OR<br>MORE NEW MEMBERS | GENDER DISTRIBUTION                    |                              |  |
|------------------|----|-----------------------------------------------|----------------------------------------|------------------------------|--|
|                  |    | NORE NEW WEWDERS                              | MALE                                   | 743 (71.65%)<br>294 (28.35%) |  |
| DROPPED MEMBERS  |    |                                               | FEMALE NON BINARY PREFER NOT TO ANSWER | 0 (0.00%)                    |  |
| DECEASED         | 6  |                                               | PREFER NOT TO ANSWER                   | 0 (0.00 %)                   |  |
| CLUB CANCELLED   | 0  | CLICK HERE FOR CUMULATIVE                     | TOTAL FAMILY UNIT MEMBERS              | 3 131                        |  |
| OTHER            | 18 | MEMBERSHIP DATA                               |                                        |                              |  |
| TOTAL            | 24 |                                               | FAMILY MEMBERS PAYING HALF DUES 67     |                              |  |
|                  |    |                                               |                                        |                              |  |

Results as of: 9/30/2022